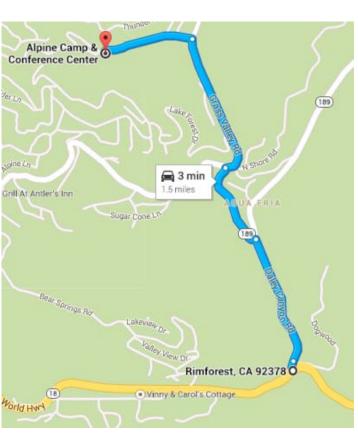

## **Directions from the I-210 Fwy**

- 1. Exit at Waterman Ave/Hwy 18
- Turn toward the mountain to go North on Waterman Ave/Hwy 18
- 3. Drive for 16.9 miles

- Turn left onto Daley Canyon Road, at the "Blue Jay" turnoff sign
- 5. Turn left onto Hwy 189, which is the first stop sign
- 6. Drive 0.3 miles
- Turn right onto Grass Valley Road, across from the Shell Station
- 8. After 100ft, slight left to stay on Grass Valley Road
- 9. Drive 0.5 miles
- 10. Turn left onto Club House Drive
- 11. Drive 0.3 miles
- Alpine will be on your left, at 415 Clubhouse Drive
  Parking is available on both sides of the street.