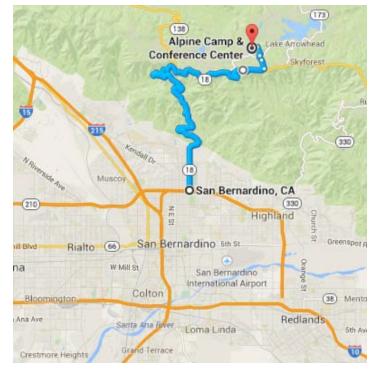

## **Directions from the I-210 Fwy**

- 1. Exit at Waterman Ave/Hwy 18
- Turn toward the mountain to go North on Waterman Ave/Hwy 18
- 3. Drive for 16.9 miles

- Turn left onto Daley Canyon Road, at the "Blue Jay" turnoff sign
- 5. Turn left onto Hwy 189, which is the first stop sign
- 6. Drive 0.3 miles
- Turn right onto Grass Valley Road, across from the Shell Station
- 8. After 100ft, slight left to stay on Grass Valley Road
- 9. Drive 0.5 miles
- 10. Turn left onto Club House Drive
- 11. Drive 0.3 miles
- Alpine will be on your left, at 415 Clubhouse Drive
  Parking is available on both sides of the street.